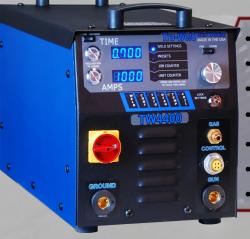

## TRU-WELD STUD WELDING

TW4400

PRO-TECH'D

**Technology Inside** 

## MADE IN THE USA

- Welds up to 5/8" diameter threaded studs
- Capable of welding 1/2" diameter studs with up to 150' of cable
- Ferrule-shielded and gas-shielded drawn arc system
- NEW PRO-TECH'D technology protects the gun circuitry
  - NEW Improved user interface for more intuitive setup
- NEW Factory presets and user customizable presets
- NEW Improved weld control