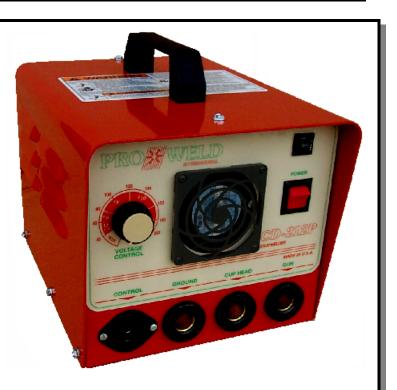

### **DESCRIPTION**

The CD-212P is a state-of-the-art solid state capacitor discharge stud/pin welder. Its lightweight design increases portability but with the power to weld 1/4" diameter flanged studs.

# **SPECIFICATIONS**

DIMENSIONS: 8-1/2"H x 9"W x 11-3/4"D WEIGHT: 26 LBS. MODE: CONTACT STUD RANGE: 14 GA.-1/4" 12 STUDS/ MIN. WELD RATE: CAPACITANCE: 66.000 MFD INPUT POWER: 110 VAC,60 Hz 20 AMPS CHARGEN RANGE: 45-195 VDC